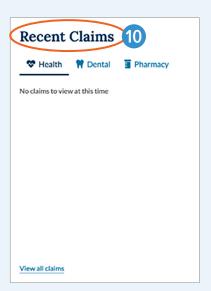

- Plan Utilization shows your current deductible and out-ofpocket totals.
  - Plan Utilization Thealth **P** Dental Family Individual Deductible @ Max: \$250.00 \$250.00 Health amount applied Amount remaining \$0.00 Individual Out of Pocket ② Max: \$750.00 Health amount applied Amount remaining \$750.00 View health details
- 10 Recent Claims shows a history of your claims for services.