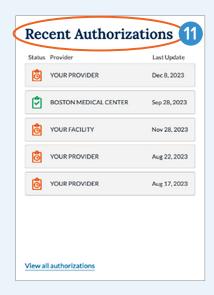

our Find Care tool to help you locate a health care providers.
- Messages lets you contact customer service and ask a question at any time.
- **ID Card** shows your ID card and information about sharing or printing it.
- **Profile** lets you log out or update your account information such as password and contact preferences.



- Plan Utilization shows your current deductible and out-ofpocket totals.
  - Plan Utilization Thealth **P** Dental Family Individual Deductible @ Max: \$250.00 \$250.00 Health amount applied Amount remaining \$0.00 Individual Out of Pocket ② Max: \$750.00 Health amount applied Amount remaining \$750.00 View health details
- 10 Recent Claims shows a history of your claims for services.



Recent Authorizations shows the history and status of recent authorizations.