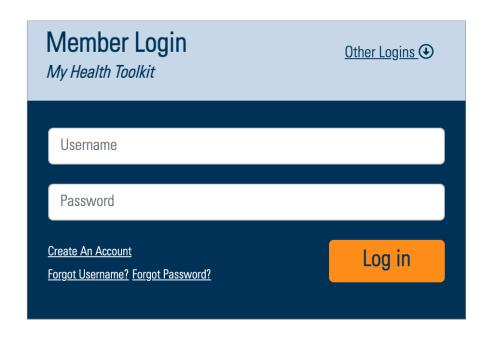

## **Getting started from your computer**

- Visit www.MyHealthToolkitKC.com.
- At the upper right, log in to your
  My Health Toolkit account.
- If you haven't signed up for an account, use the number on your member ID card to register.
- Follow the instructions to create your profile.