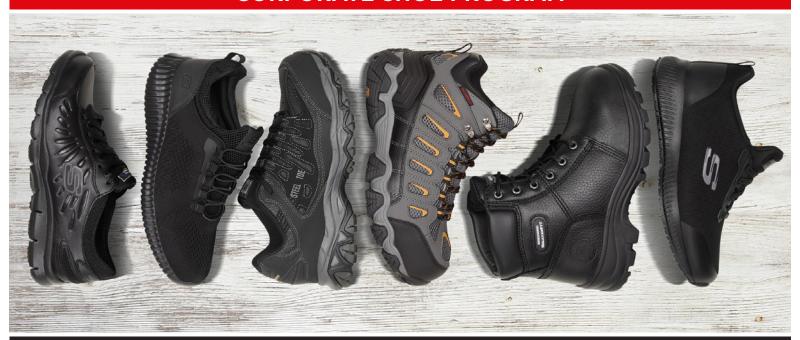

## **CORPORATE SHOE PROGRAM**

30% FF YEAR-ROUND ON SKECHERS WORK STYLES

### SKECHERS SHOES

Savings year-round on select SKECHERS styles for your company's footwear needs.