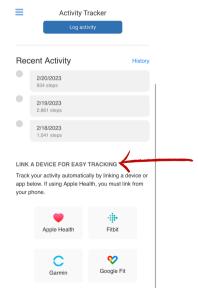

## 1. Once logged into your account, click Activity Tracker

2. Scroll down to see the list of available apps and devices to link to your account

|                                                                                                                                                                 |                 |                                 | Activity Hacker    |                              |  |
|-----------------------------------------------------------------------------------------------------------------------------------------------------------------|-----------------|---------------------------------|--------------------|------------------------------|--|
|                                                                                                                                                                 | Steps           |                                 |                    |                              |  |
|                                                                                                                                                                 |                 | <b>634</b><br>Today             |                    | <b>4,006</b><br>Nov 22, 2022 |  |
|                                                                                                                                                                 |                 |                                 | Log activity       |                              |  |
|                                                                                                                                                                 | Recent Activity |                                 |                    | History                      |  |
|                                                                                                                                                                 |                 | <b>2/20/2023</b><br>634 steps   |                    |                              |  |
|                                                                                                                                                                 |                 | <b>2/19/2023</b><br>2,861 steps |                    |                              |  |
|                                                                                                                                                                 | •               | <b>2/18/2023</b><br>1,041 steps |                    |                              |  |
| LINK A DEVICE FOR EASY TRACKING<br>Track your activity automatically by linking a device or app below. If using Apple<br>Health, you must link from your phone. |                 |                                 |                    |                              |  |
|                                                                                                                                                                 |                 | Fitbit                          | <b>C</b><br>Garmin | 💙<br>Google Fit              |  |