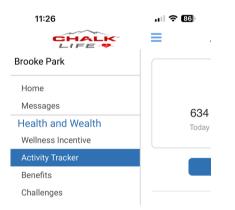

## 1. Once you have logged into the app, click to open the Menu

## 2. Click Activity Tracker

3. Scroll down to see the list of available apps and devices to link to your account

\*Note: Apple Health App can only be linked on your Apple Mobile Device\*