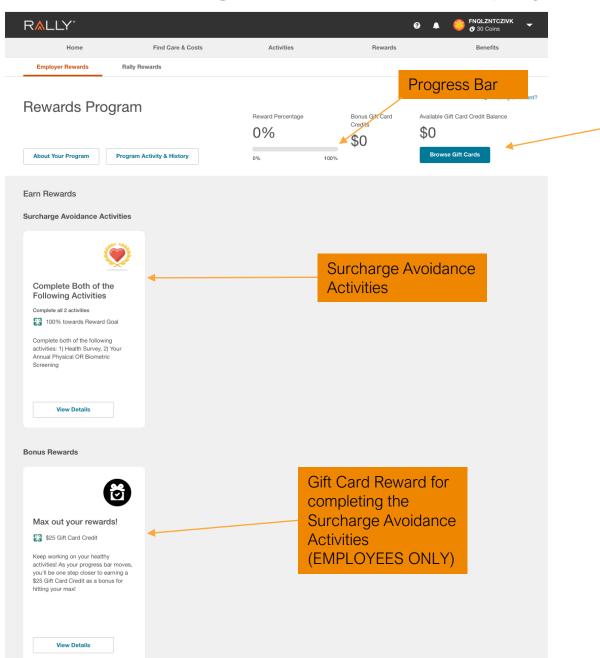

# Rewards | About Your Program

#### Rewards Program Details

#### About Your Program

Here is an awesome reward offered by your company for completing the biometric screening or annual physical AND health survey.

To avoid your 2023 surcharge, you and your spouse (if applicable) must complete all activities by 4/30/2022. New hires and their spouses (if applicable) with medical effective dates 5/1 and after must complete the activities within the first 60 days in order to avoid the 2023 surcharge.

Your overview will update automatically as you make progress, and you will earn the amount shown in the progress bar below once both activities are completed. Some activities will take time to process, so don't worry if an action isn't updated right away. If you have questions, check out the FAQ and Rally's Rewards Rules, which apply to any rewards you earn.

# Rewards – Program Overview | Employees

Gift Card Balance Information (EMPLOYEES ONLY)

# Surcharge Avoidance Activities

# Complete Both of the Following Activities

Complete all 2 activities

Complete both of the following activities: 1) Health Survey, 2) Your Annual Physical OR Biometric Screening

View Details

# Employer Rewards | Activities | Gift Card \*\*FOR EMPLOYEES ONLY\*\*

- EMPLOYEES ONLY
- When the Employee completes both the Health Survey and their Annual Physical or Biometric Screening they will automatically receive their Gift Card Credit