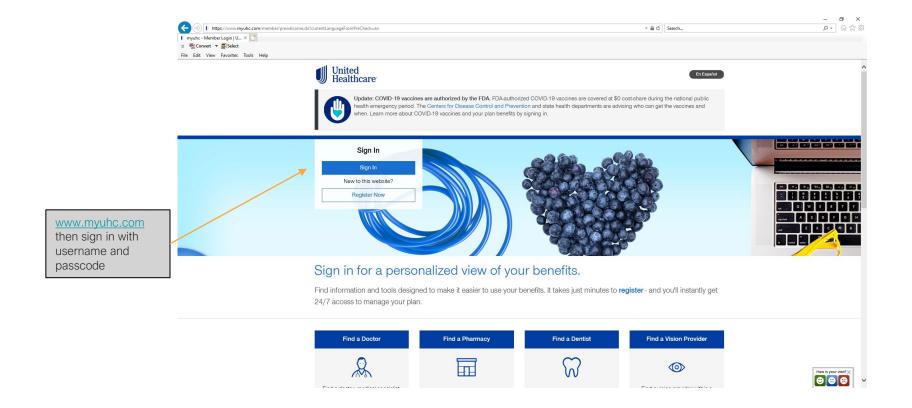

Fort Bend ISD | Biometric Screening and Rally Rewards Online Registration Guide 2022