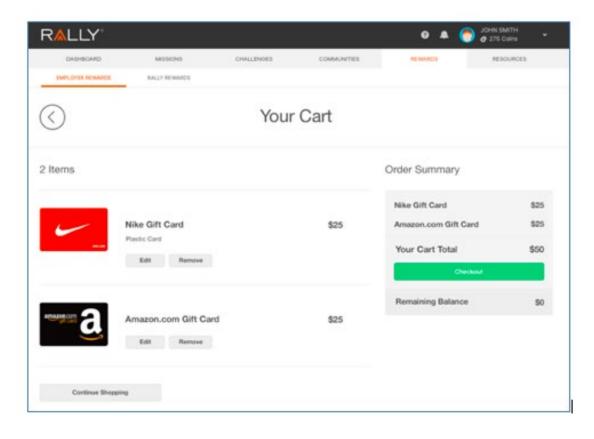

# Employer Rewards | Gift Card Marketplace | Shopping Cart

Here, you can edit the amount of each gift card, remove gifts cards, continue shopping or checkout.