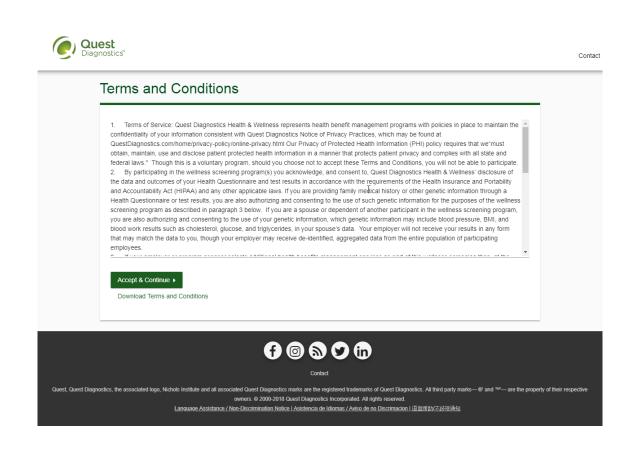

#### How to register for biometrics via Rally

- Visit weRally.com
- · Login or register
- Navigate to the **Home** tab
- Scroll down to the Your Numbers section and select the Learn More About Biometrics program tile to access your Biometrics Dashboard
- Select Register Now to begin registration on the Quest site. You will arrive at the Quest Diagnostics site.
- Read through the Quest Diagnostics Terms and Conditions
- Scroll to the bottom and select the Accept & Continue button