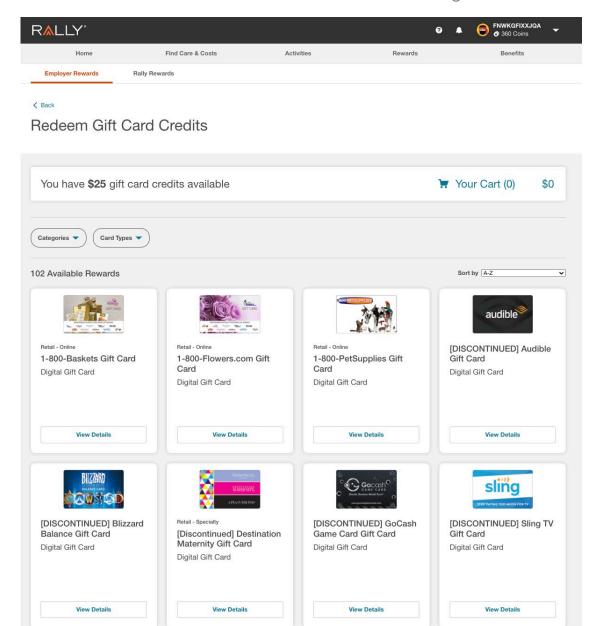

## Employer Rewards | Gift Card Marketplace

This will navigate you to the Gift Card Marketplace, where you can select gift cards from major brands, as well as select the amount of each gift card.

# Employer Rewards | Gift Card Marketplace

Select the amount (denominations determined by vendor) and click Add to Cart