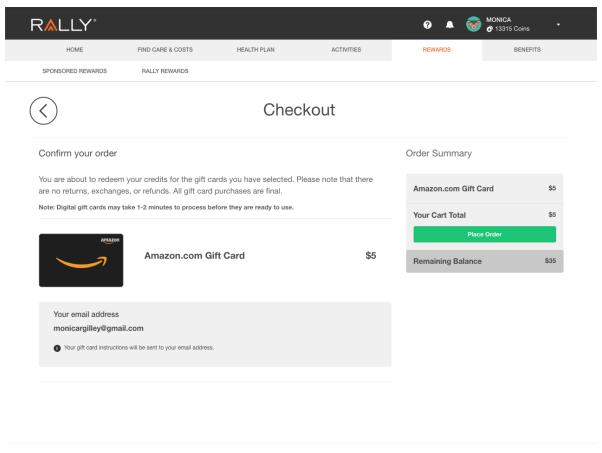

# Employer Rewards | Gift Card Marketplace | Checkout

Checkout by clicking 'Place Order' and a confirmation page will appear. Gift cards are digital and will be available almost immediately. Click 'Access Now' to view your gift card.