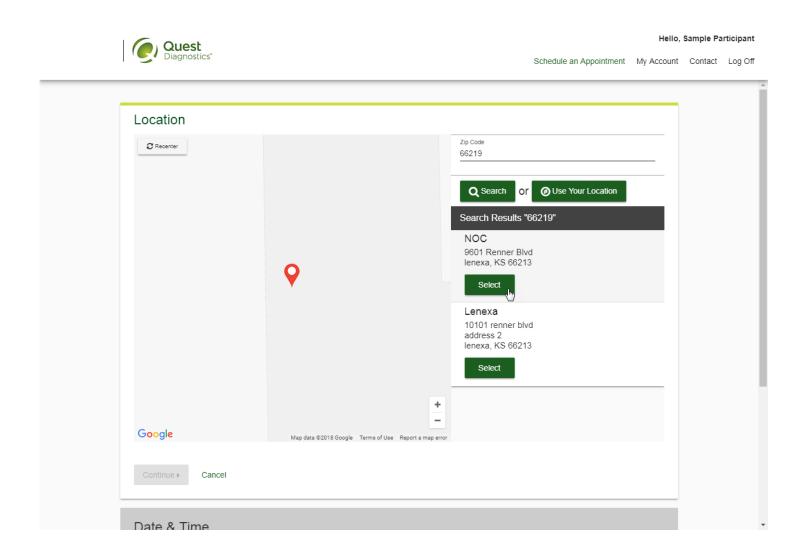

#### Onsite Event

Participate at a biometric event at one of your organization's locations.

Make an Appointment >

• To schedule an appointment at an onsite event, in the **Wellness Screening** section, under **Onsite Event**, select the **Make an Appointment** button

- Select the onsite event location where you'd like to complete your screening
- select the **Continue** button

- The first available date will populate in the **Date** field; you can click the calendar icon to choose a different date
- Select the **Time** you would like to complete your screening. *Note: Unavailable times will not display*
- Select the Continue button