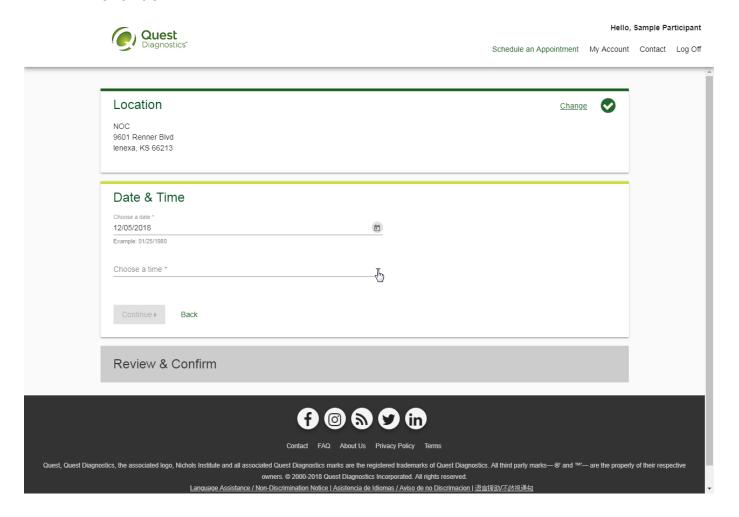

- Select the onsite event location where you'd like to complete your screening
- select the **Continue** button

- The first available date will populate in the **Date** field; you can click the calendar icon to choose a different date
- Select the **Time** you would like to complete your screening. *Note: Unavailable times will not display*
- Select the Continue button

- Verify that all the appointment details shown on the screen are accurate
- select the **Confirm** button
  - NOTE: Your appointment is **not scheduled** until you select the **Confirm** button

- Once your appointment has been scheduled you will arrive at the **Confirmation** screen
- select the green Back to Dashboard link to return to the dashboard