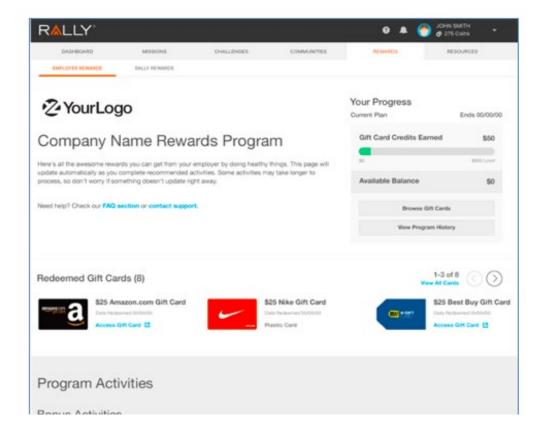

## Rewards

Navigate to Employer Rewards by clicking 'Rewards' on the Navigation bar OR 'View Your Program'

# Rewards | About Your Program

#### Rewards Program Details

#### About Your Program

Here is an awesome reward offered by your company for completing the biometric screening or annual physical AND health survey.

To avoid your 2023 surcharge, you and your spouse (if applicable) must complete all activities by 4/30/2022. New hires and their spouses (if applicable) with medical effective dates 5/1 and after must complete the activities within the first 60 days in order to avoid the 2023 surcharge.

Your overview will update automatically as you make progress, and you will earn the amount shown in the progress bar below once both activities are completed. Some activities will take time to process, so don't worry if an action isn't updated right away. If you have questions, check out the FAQ and Rally's Rewards Rules, which apply to any rewards you earn.

# Rewards – Program Overview | Employees

Gift Card Balance Information (EMPLOYEES ONLY)