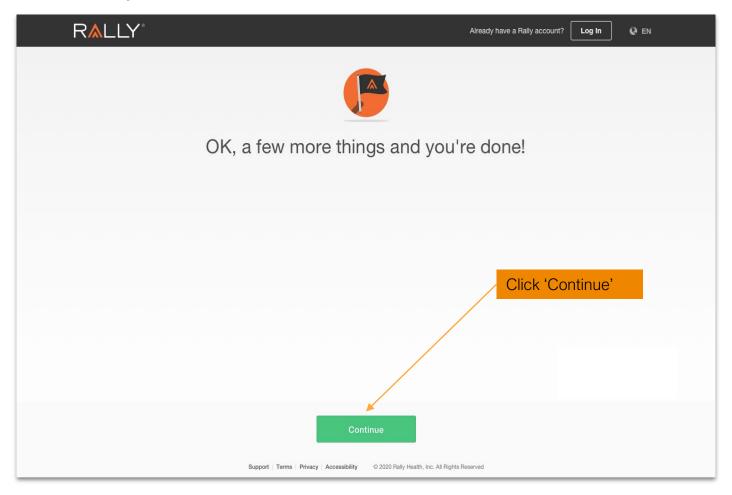

Fort Bend ISD | Biometric Screening and Rally Rewards Online Registration Guide 2022