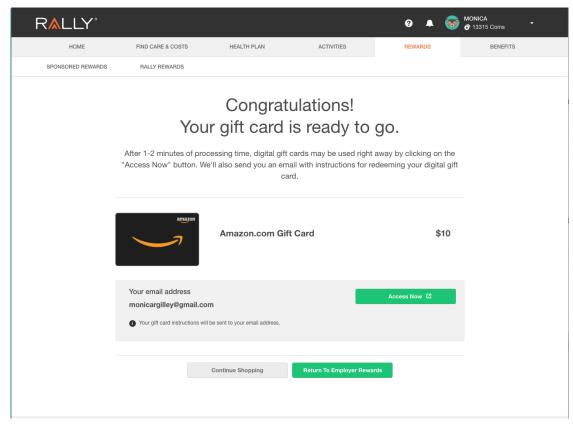

## Employer Rewards | Gift Card Marketplace | Confirmation

Confirms your order has been placed, click 'Access Now' to access the gift card, 'Continue Shopping' to return to the gift card marketplace and 'Return to Employer Rewards' to return to Employer Rewards. You will also be emailed a link to access your gift card.