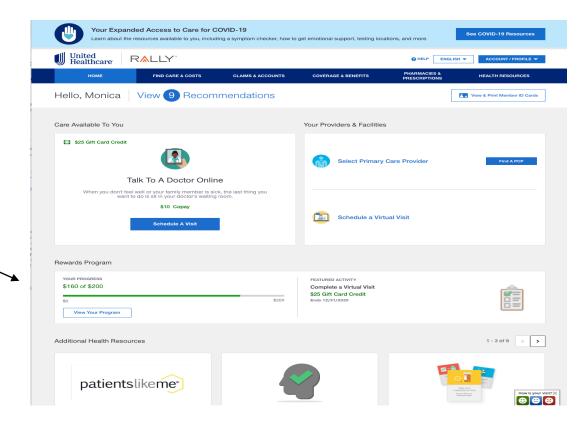

# **UHC** Experience

This is the rewards program dashboard on myuhc.com

CLAIMS & ACCOUNTS

COVERAGE & BENEFITS

HEALTH RESOURCES

Œ

View Your Saved Doctors &

How is your visit? X

Visit Rally Health & Wellness

FIND CARE & COSTS

Rewards Program

Quick Links

Find A Doctor

Common Services & Costs View All Benefits

\$160 of \$200 Complete a Virtual Visit \$25 Gift Card Credit Ends 12/31/2020 View Your Program Click on view your progress 1 - 3 of 6 < > Additional Health Resources patientslikeme\* Heal together. Get 1:1 Emotional Support Build Healthy Habits at answers. Take charge. Home! Get connected one-on-one, by phone, with professionally trained behavioral health experts, at no additional cost to you. Browse medication reviews, track your health, and connect with people like you. Rally® Missions are simple activities designed to help you improve and maintain your health! JOIN NOW! [2 CALL THE NUMBER ON BACK OF ID CARD JOIN A MISSION! [2

Manage Your Claims

Click on Visit Rally Health and Wellness from myuhc.com which will move you over to werally.com.