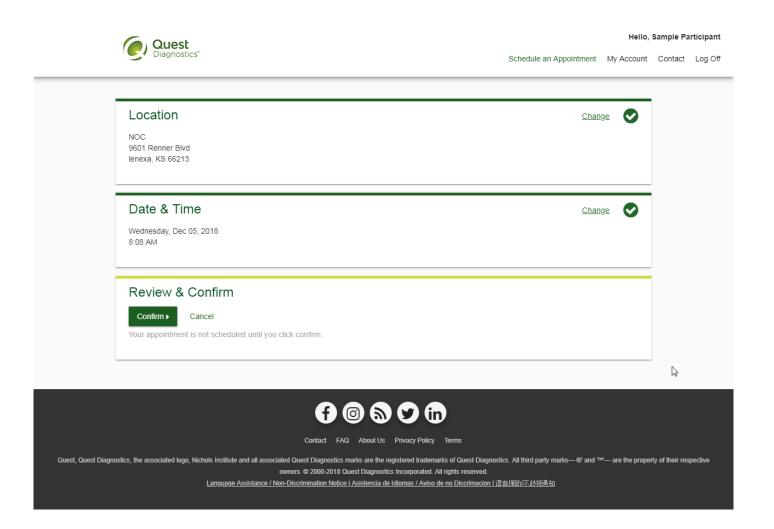

#### Onsite Event

Participate at a biometric event at one of your organization's locations.

Make an Appointment >

• To schedule an appointment at an onsite event, in the **Wellness Screening** section, under **Onsite Event**, select the **Make an Appointment** button

- Select the onsite event location where you'd like to complete your screening
- select the **Continue** button

- The first available date will populate in the **Date** field; you can click the calendar icon to choose a different date
- Select the **Time** you would like to complete your screening. *Note: Unavailable times will not display*
- Select the Continue button

- Verify that all the appointment details shown on the screen are accurate
- select the **Confirm** button
  - NOTE: Your appointment is **not scheduled** until you select the **Confirm** button

- Once your appointment has been scheduled you will arrive at the **Confirmation** screen
- select the green Back to Dashboard link to return to the dashboard