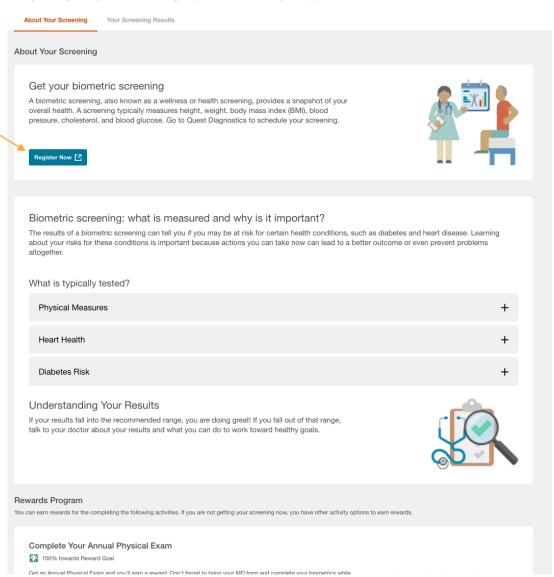

# Home – Navigate to Biometrics

'Register Now' will navigate them to Quest

#### **Biometrics Dashboard**

Here you can register for your biometric screening, see your results, and learn ways to keep your health on track.

🚱 EN

#### How to register for biometrics via Rally

- Visit weRally.com
- · Login or register
- Navigate to the **Home** tab
- Scroll down to the Your Numbers section and select the Learn More About Biometrics program tile to access your Biometrics Dashboard
- Select Register Now to begin registration on the Quest site. You will arrive at the Quest Diagnostics site.
- Read through the Quest Diagnostics Terms and Conditions
- Scroll to the bottom and select the Accept & Continue button