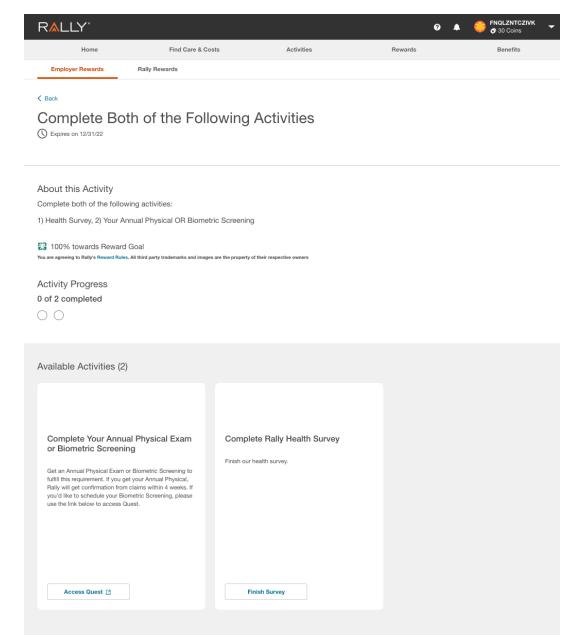

# Employer Rewards | Activities | Surcharge Avoidance Activities | Complete the Health Survey and Annual Physical

# Surcharge Avoidance Activities

# Complete Both of the Following Activities

Complete all 2 activities

Complete both of the following activities: 1) Health Survey, 2) Your Annual Physical OR Biometric Screening

View Details

# Employer Rewards | Activities | Surcharge Avoidance Activities | Complete the Health Survey and Annual Physical

- Details Page provides links to the health Survey and Quest
- Users will need to complete both in order to earn
- Annual Physical is claims-based and users will not need to do anything on Rally in order to earn.
- To earn for the Biometric Screening users will need to access Quest and schedule their screening