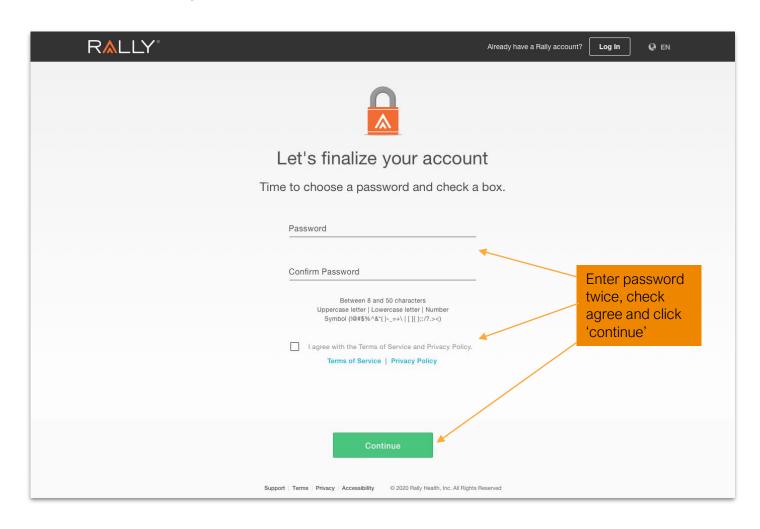

# Direct Registration – Landing Page

Existing Users can exit the registration flow to log in