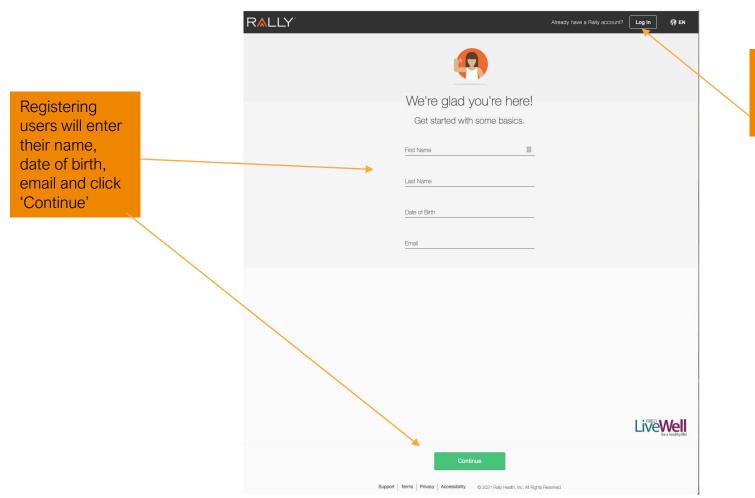

Fort Bend ISD | Biometric Screening and Rally Rewards Online Registration Guide 2022