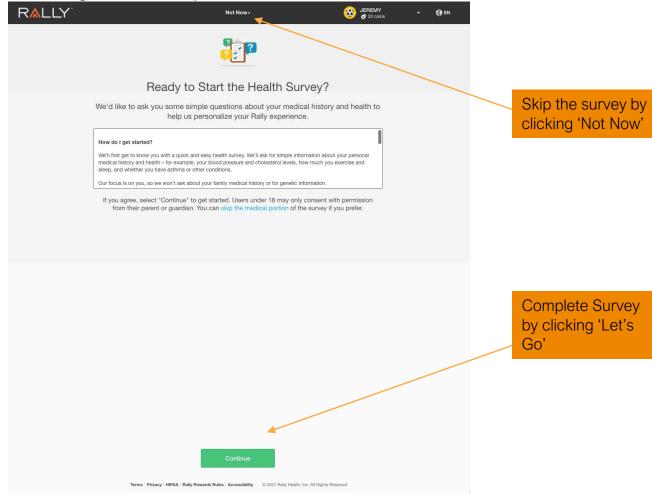

ether. Get 1:1 Emotional Support Build Healthy Habits at answers. Take charge. Home! Get connected one-on-one, by phone, with professionally trained behavioral health experts, at no additional cost to you. Browse medication reviews, track your health, and connect with people like you. Rally® Missions are simple activities designed to help you improve and maintain your health! JOIN NOW! [2 CALL THE NUMBER ON BACK OF ID CARD JOIN A MISSION! [2

Manage Your Claims

Click on Visit Rally Health and Wellness from myuhc.com which will move you over to werally.com.

# Direct Registration – Link (Effective 2/1/21)

https://www.werally.com/client/FortBendISD/register

# Direct Registration – Landing Page





Existing Users can exit the registration flow to log in











# Health Survey Prompt



# Health Survey – First Question



# Home (Ultimate Landing Page)



# Home – Navigate to Biometrics/Quest



Users can navigate to the Biometrics Dashboard from the Home page here

# Home – Navigate to Biometrics

'Register Now' will navigate them to Quest



#### **Biometrics Dashboard**

Here you can register for your biometric screening, see your results, and learn ways to keep your health on track.





🚱 EN

## See you later!

By clicking continue you'll be redirected to a website that's not owned or operated by Rally Health. To facilitate your registration, login or use, we will send this program some basic information about you such as your name, member ID and email address.







#### How to register for biometrics via Rally

- Visit weRally.com
- · Login or register
- Navigat