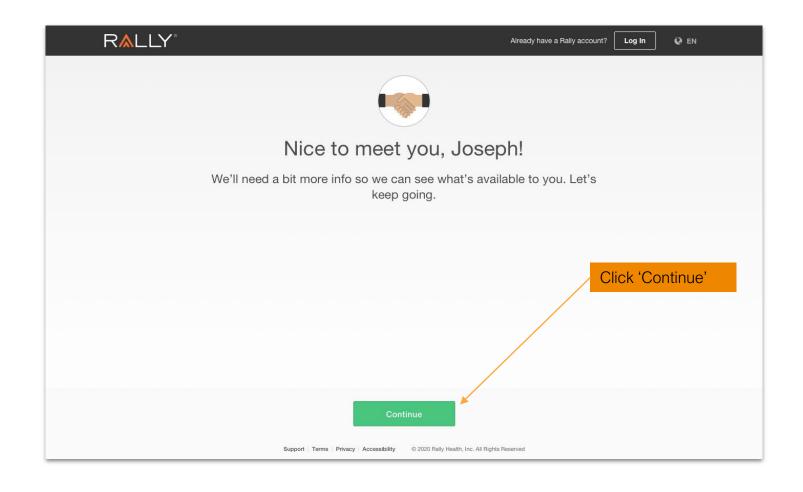

Fort Bend ISD | Biometric Screening and Rally Rewards Online Registration Guide 2022