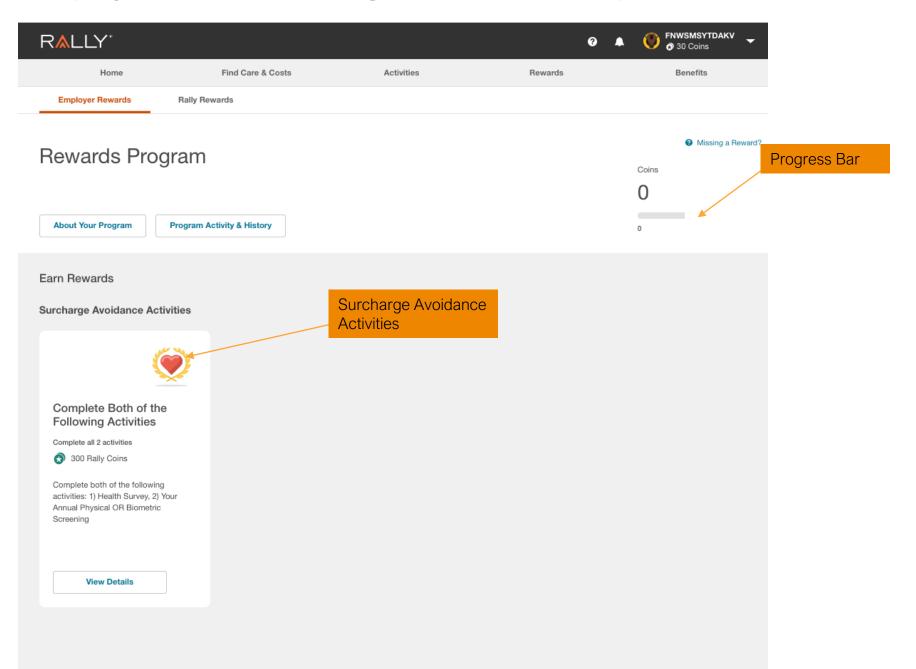

# Surcharge Avoidance Activities

# Complete Both of the Following Activities

Complete all 2 activities

Complete both of the following activities: 1) Health Survey, 2) Your Annual Physical OR Biometric Screening

View Details