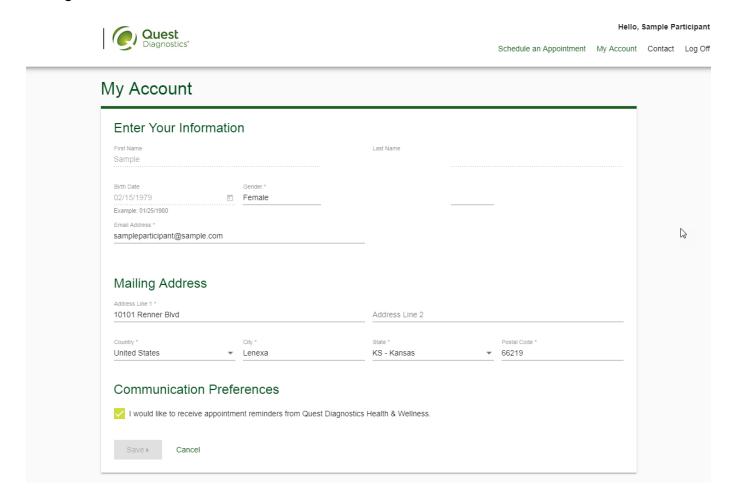

- If custom consent is required for your program, you will need to read through the consent and select I accept
- Then select the green **Continue** button

- Verify/complete all of the information under **Enter Your Information** 
  - Please note that an email address is required and will be used in a case where you need to retrieve your username or reset your password
- Verify/complete all of the information under **Mailing Address**
- Select if you would like to receive appointment reminders from Quest Diagnostics Health & Wellness
- select the green Save button