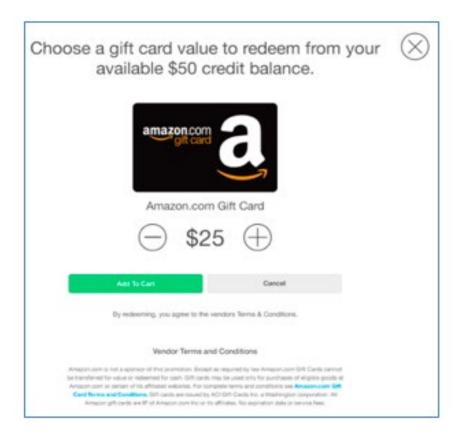

## Employer Rewards | Gift Card Marketplace

This will navigate you to the Gift Card Marketplace, where you can select gift cards from major brands, as well as select the amount of each gift card.

# Employer Rewards | Gift Card Marketplace

Select the amount (denominations determined by vendor) and click Add to Cart