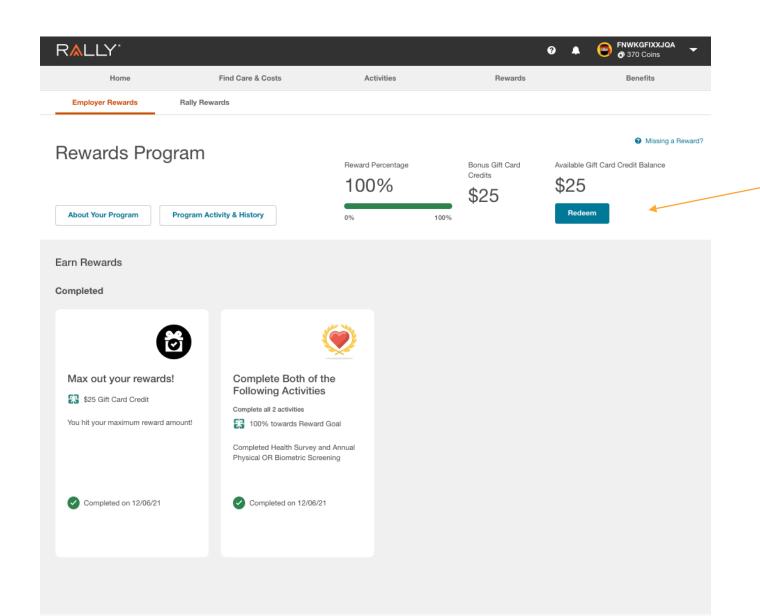

# Employer Rewards | Gift Card Redemption

Once you start earning, you can redeem your Gift Cards at any time, simply click 'Redeem'

Redeem Gift Cards at anytime by clicking 'Redeem'