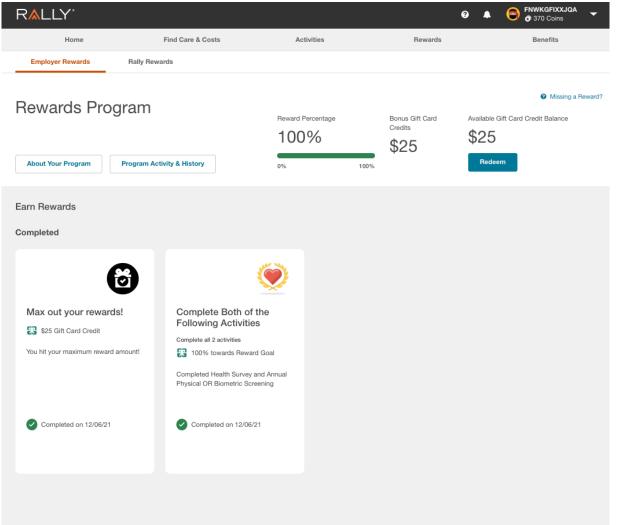

## Rewards

Navigate to Employer Rewards by clicking 'Rewards' on the Navigation bar OR 'View Your Program'

# Rewards | About Your Program

#### Rewards Program Details

#### About Your Program

Here is an awesome reward offered by your company for completing the biometric screening or annual physical AND health survey.

To avoid your 2023 surcharge, you and your spouse (if applicable) must complete all activities by 4/30/2022. New hires and their spouses (if applicable) with medical effective dates 5/1 and after must complete the activities within the first 60 days in order to avoid the 2023 surcharge.

Your overview will update automatically as you make progress, and you will earn the amount shown in the progress bar below once both activities are completed. Some activities will take time to process, so don't worry if an action isn't updated right away. If you have questions, check out the FAQ and Rally's Rewards Rules, which apply to any rewards you earn.

# Rewards – Program Overview | Employees

Gift Card Balance Information (EMPLOYEES ONLY)