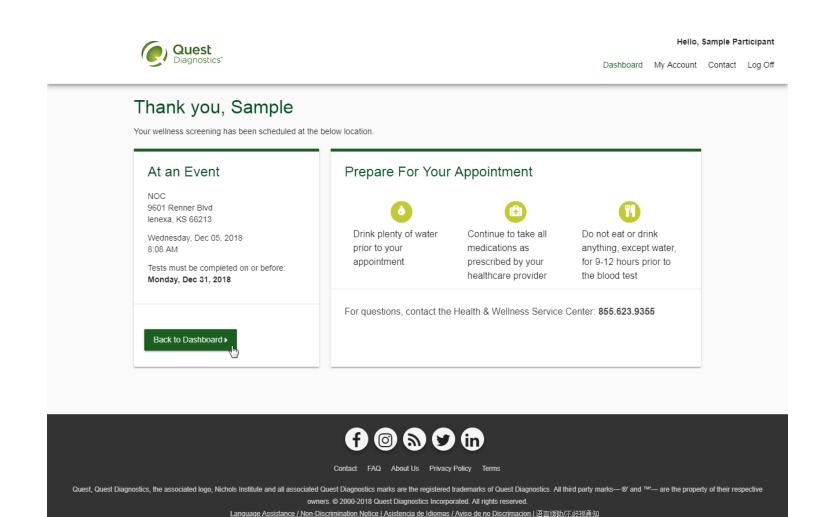

- Verify that all the appointment details shown on the screen are accurate
- select the **Confirm** button
  - NOTE: Your appointment is **not scheduled** until you select the **Confirm** button

- Once your appointment has been scheduled you will arrive at the **Confirmation** screen
- select the green Back to Dashboard link to return to the dashboard