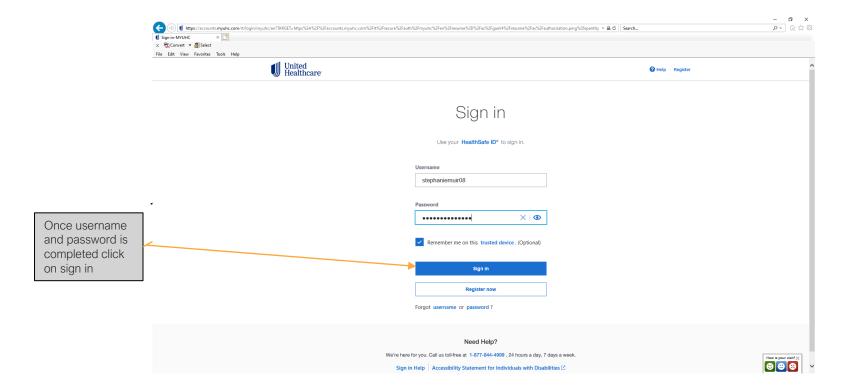

Fort Bend ISD | Biometric Screening and Rally Rewards Online Registration Guide 2022