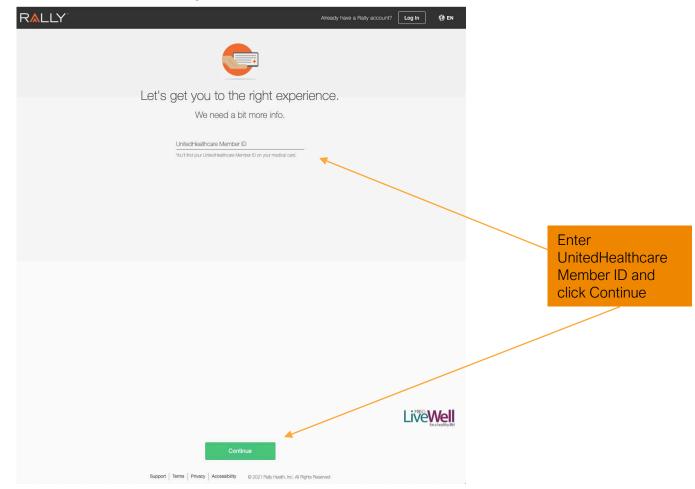

Fort Bend ISD | Biometric Screening and Rally Rewards Online Registration Guide 2022