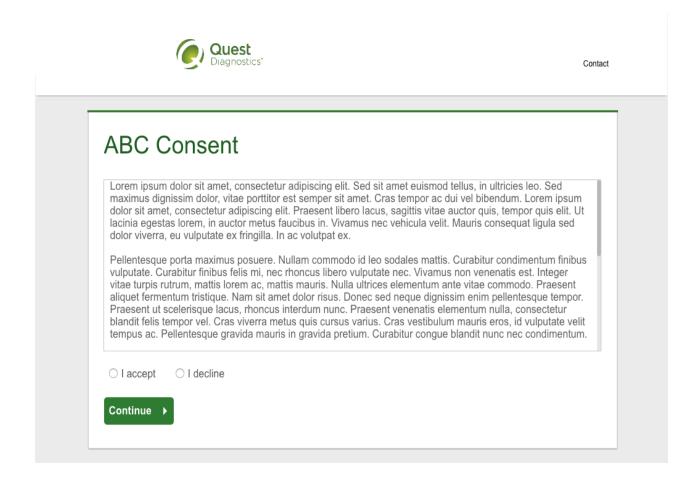

- If custom consent is required for your program, you will need to read through the consent and select I accept
- Then select the green **Continue** button

- Verify/complete all of the information under **Enter Your Information** 
  - Please note that an email address is required and will be used in a case where you need to retrieve your username or reset your password
- Verify/complete all of the information under **Mailing Address**
- Select if you would like to receive appointment reminders from Quest Diagnostics Health & Wellness
- select the green Save button