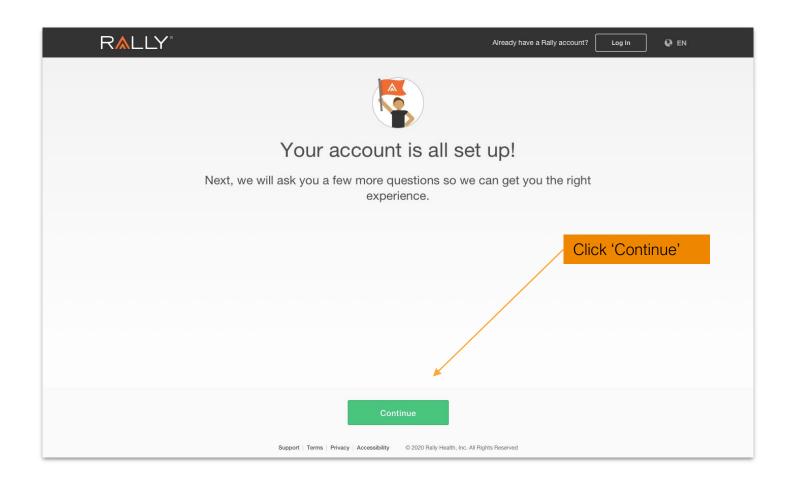

patientslikeme\* Heal together. Get 1:1 Emotional Support Build Healthy Habits at answers. Take charge. Home! Get connected one-on-one, by phone, with professionally trained behavioral health experts, at no additional cost to you. Browse medication reviews, track your health, and connect with people like you. Rally® Missions are simple activities designed to help you improve and maintain your health! JOIN NOW! [2 CALL THE NUMBER ON BACK OF ID CARD JOIN A MISSION! [2

Manage Your Claims

Click on Visit Rally Health and Wellness from myuhc.com which will move you over to werally.com.

# Direct Registration – Link (Effective 2/1/21)

https://www.werally.com/client/FortBendISD/register

# Direct Registration – Landing Page





Existing Users can exit the registration flow to log in











# Health Survey Prompt



# Health Survey – First Question



# Home (Ultimate Landing Page)



# Home – Navigate to Biometrics/Quest



Users can navigate to the Biometrics Dashboard from the Home page here

# Home – Navigate to Biometrics

'Register Now' will navigate them to Quest



#### **Biometrics Dashboard**

Here you can register for your biometric screening, see your results, and learn ways to keep your health on track.





🚱 EN

## See you later!

By clicking continue you'll be redirected to a website that's not owned or operated by Rally Health. To facilitate your registration, login or use, we will send this program some basic information about you such as your name, member ID and email address.







#### How to register for biometrics via Rally

- Visit weRally.com
- · L