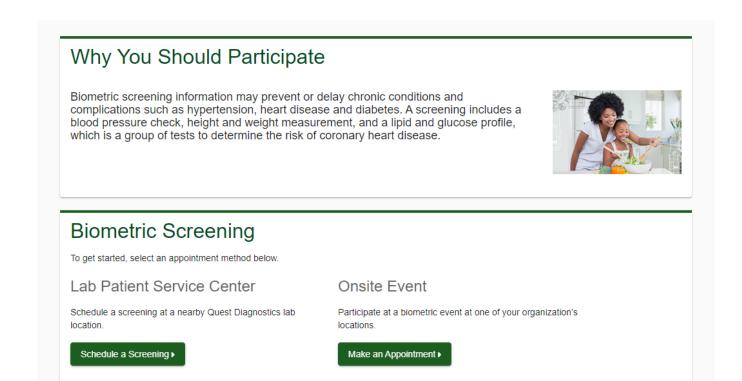

### Why You Should Participate

Biometric screening information may prevent or delay chronic conditions and complications such as hypertension, heart disease and diabetes. A screening includes a blood pressure check, height and weight measurement, and a lipid and glucose profile, which is a group of tests to determine the risk of coronary heart disease.

#### Biometric Screening

To get started, select an appointment method below.

#### Lab Patient Service Center

Schedule a screening at a nearby Quest Diagnostics lab location.

Schedule a Screening >

#### Onsite Event

Participate at a biometric event at one of your organization's locations.

Make an Appointment >

• To schedule an appointment at an onsite event, in the **Wellness Screening** section, under **Onsite Event**, select the **Make an Appointment** button