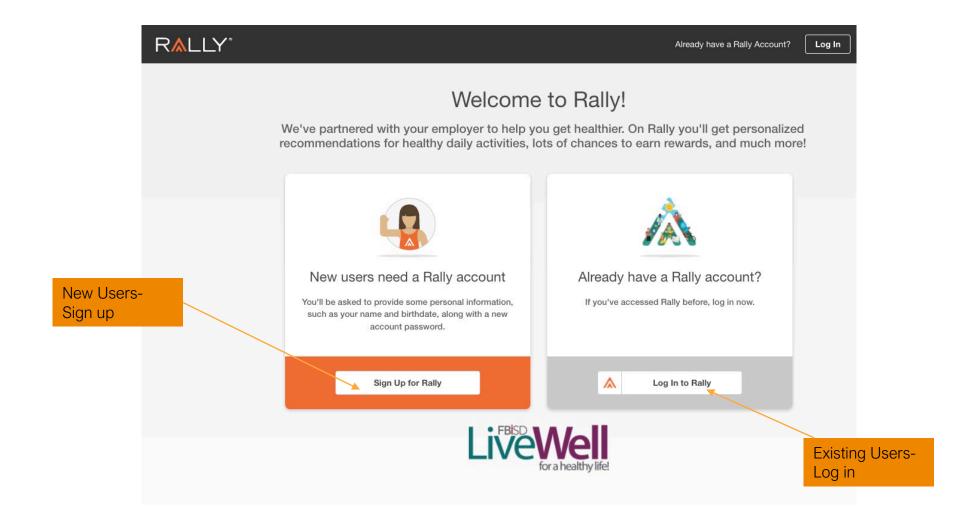

# Direct Registration – Landing Page

Existing Users can exit the registration flow to log in