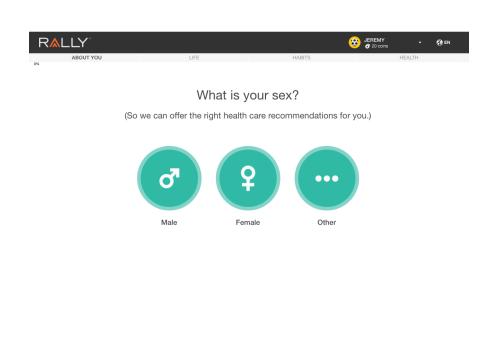

ld Healthy Habits at answers. Take charge. Home! Get connected one-on-one, by phone, with professionally trained behavioral health experts, at no additional cost to you. Browse medication reviews, track your health, and connect with people like you. Rally® Missions are simple activities designed to help you improve and maintain your health! JOIN NOW! [2 CALL THE NUMBER ON BACK OF ID CARD JOIN A MISSION! [2

Manage Your Claims

Click on Visit Rally Health and Wellness from myuhc.com which will move you over to werally.com.

# Direct Registration – Link (Effective 2/1/21)

https://www.werally.com/client/FortBendISD/register

# Direct Registration – Landing Page





Existing Users can exit the registration flow to log in











# Health Survey Prompt



# Health Survey – First Question



# Home (Ultimate Landing Page)



# Home – Navigate to Biometrics/Quest



Users can navigate to the Biometrics Dashboard from the Home page here

# Home – Navigate to Biometrics

'Register Now' will navigate them to Quest



#### **Biometrics Dashboard**

Here you can register for your biometric screening, see your results, and learn ways to keep your health on track.





🚱 EN

## See you later!

By clicking continue you'll be redirected to a website that's not owned or operated by Rally Health. To facilitate your registration, login or use, we will send this program some basic information about you such as your name, member ID and email address.







#### How to register for biometrics via Rally

- Visit weRally.com
- · Login or register
- Navigate to the **Home** tab
- Scroll down