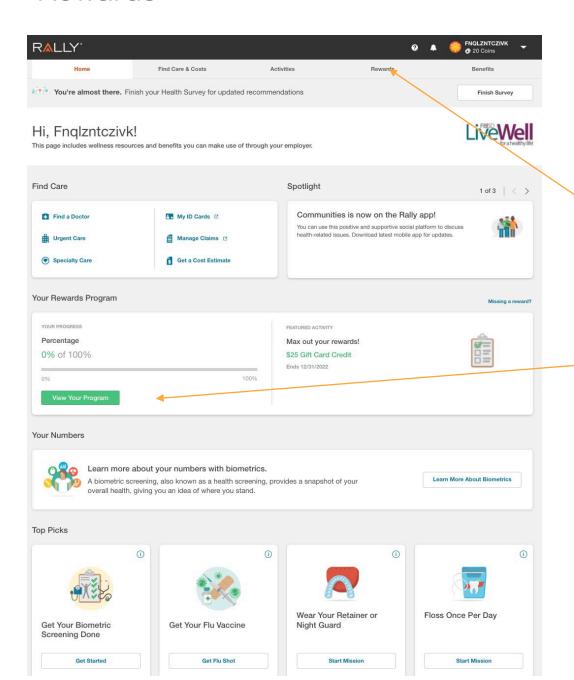

Visit Rally Health & Wellness

FIND CARE & COSTS

Rewards Program

Quick Links

Find A Doctor

Common Services & Costs View All Benefits

\$160 of \$200 Complete a Virtual Visit \$25 Gift Card Credit Ends 12/31/2020 View Your Program Click on view your progress 1 - 3 of 6 < > Additional Health Resources patientslikeme\* Heal together. Get 1:1 Emotional Support Build Healthy Habits at answers. Take charge. Home! Get connected one-on-one, by phone, with professionally trained behavioral health experts, at no additional cost to you. Browse medication reviews, track your health, and connect with people like you. Rally® Missions are simple activities designed to help you improve and maintain your health! JOIN NOW! [2 CALL THE NUMBER ON BACK OF ID CARD JOIN A MISSION! [2

## Rewards

Navigate to Employer Rewards by clicking 'Rewards' on the Navigation bar OR 'View Your Program'