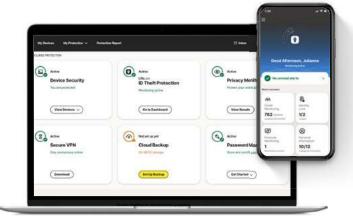

## **Streamlined Member Dashboard**

We help safeguard an employee's identity, online privacy, and devices with our easy-to-use, convenient solution.

Norton LifeLock Benefit Plans offer LifeLock and Norton to help protect employees and their families.