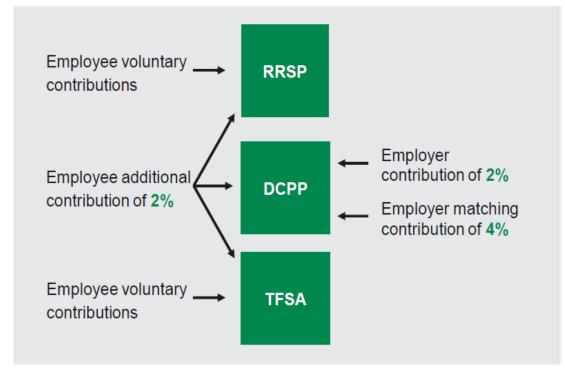

## **ENROLLMENT IN ADDITIONAL CONTRIBUTION (2% EMPLOYEE CONTRIBUTION)**

Your contribution of 2% of your earnings can be deposited to any of the 3 plans we offer:

- ► Defined Contribution Pension Plan (DCPP) or
- ▶ Registered Retirement Savings Plan (RRSP) or
- ► Tax-Free Savings Account (TFSA)

## Please note that your 2% contribution cannot be split between the options.

If you are electing to contribute to the RRSP or TFSA plan, it is your responsibility to know and monitor your annual contribution limits. These limits are outlined on your annual Notice of Assessment or by contacting the Canada Revenue Agency.

## Registered Retirement Savings Plan (RRSP) and Tax-Free Savings Plan (TFSA)- VOLUNTARY CONTRIBUTION

If you would like to make additional contributions that are exempt from the comp[any match.

- 1. Select My transactions
- 2. Enroll if not enrolled / Contribute if enrolled
- 3. Select plan to enroll or contribute to
- 4. Choose your contribution rate for RRSP or dollar amount for TFSA
- 5. Enter under Voluntary contributions
- 6. Follow the instructions to complete election